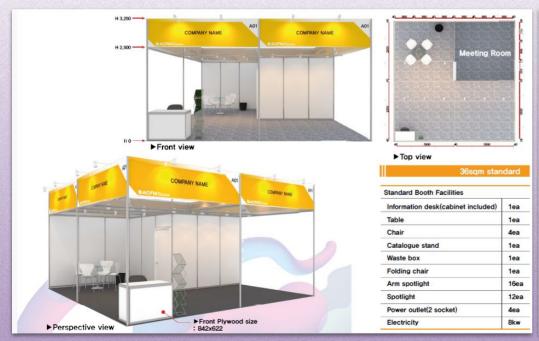

Booth Layout \*For detailed information, please visit the ACFM Official Website → Booth \*

Pop-up

9 sqm

18 sqm

**36 sqm** 54 sqm