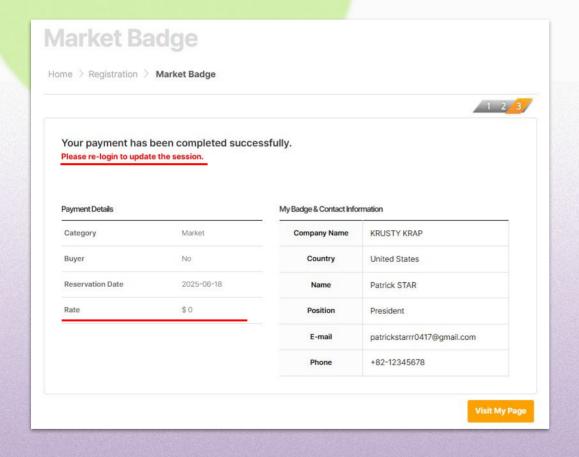

### Step 3. Market Badge

1-1. After logging in, click the 'Market Badge' button under 'Registration' menu.

1-2. Or you can access to Market Badge Registration page through 'Confirmation for Sales Booth Payment' e-mail.

2. When you enter your company's name in 'Company Information' > 'Company Name', the other blanks are automatically filled. Please make sure that all information entered should be precise.

#### 3. Fill out personal information for the Market Badge holder.

- Please make sure of clicking 'APPLY' button to register promotion code before going to the next step.
   Otherwise payment fee may differ from promotional price.
- The 'Consent to Collect and Use of Personal Information' checkbox is pre-selected. You must check this box to proceed to the next step.
- Each promotion codes need different accounts to register(Not re-usable).

4. Confirmation e-mail will be sent to your e-mail address with ACFM Rules & Regulations and receipt.

\* Please feel free to contact us if you have any questions (badge@acfm.kr)

- 5. After registering your Market Badge, please upload the Booth Plate via My page.
  - You must upload the Booth Plate until 20 Aug.
- You can't fill out the booth information without registering Market Badge information.
- If you do not make separate adjustments to the booth plate, it will be saved with the default company name.