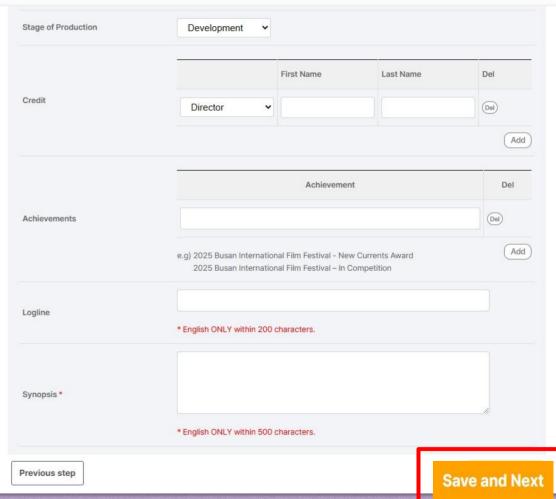

### Booth Set Up - Sales > FILM

Click on the My page > Booth > Online Booth > Line-up.
 Upload film trailers and film information.

When entering information, please enter all information in English. After entering the information, click
 Save and Next>.