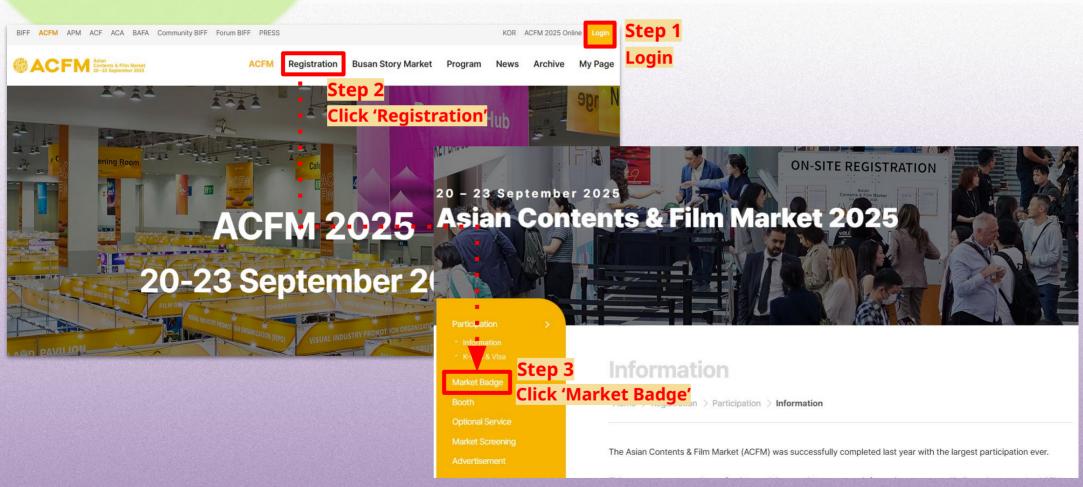

### Step 3. Market Badge

1-1. After logging in, click the 'Market Badge' button under 'Registration' menu.

1-2. Or you can access to Market Badge Registration page through 'Confirmation for Sales Booth Payment' e-mail.