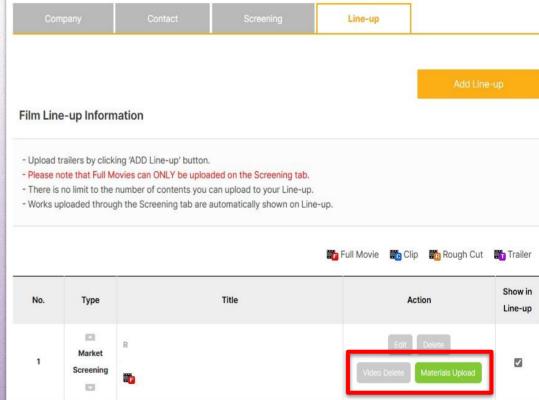

### Booth Set Up - Sales > FILM

- You can upload detailed materials such as press kits, posters, and still cuts. After entering the information, click <Save and Next>.
- After submitting Line-up information, you can upload additional materials for the Line-up by uploading
   Video> and <Material>.