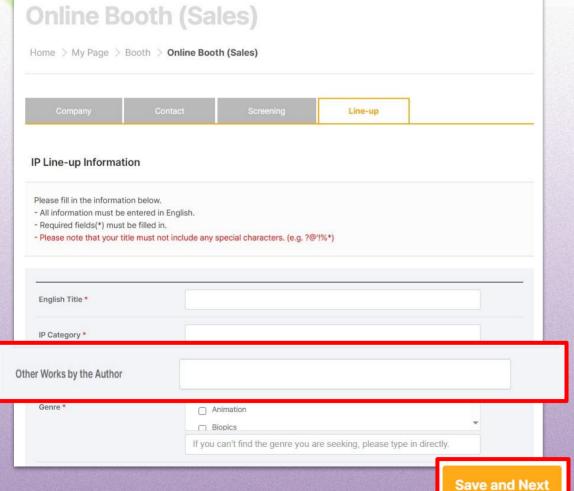

### **Booth Set Up - Sales > IP**

 In <Other Works by the Author> field, enter the major works by the author. Leave it blank if there are no relevant works.

 After submitting Line-up information, you can upload additional materials for the Line-up by uploading
 <Trailer> and <Gallery>.