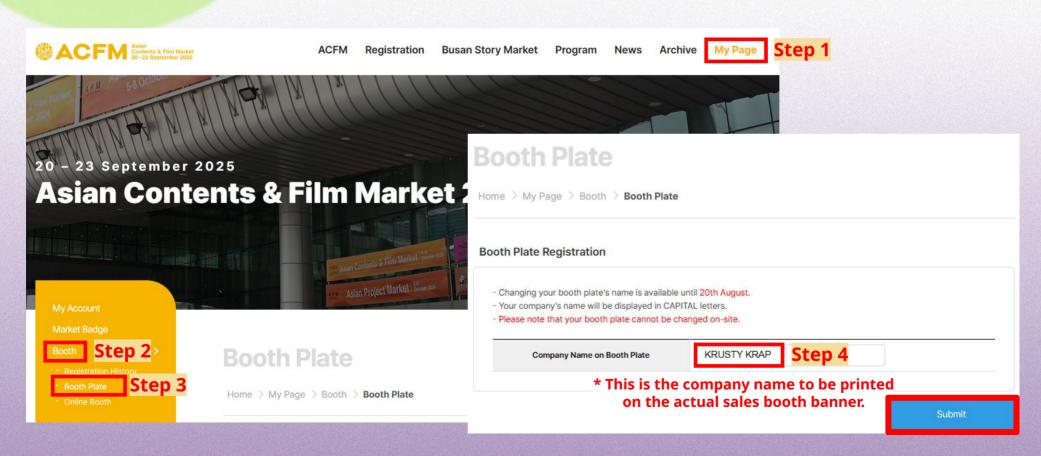

4. Confirmation e-mail will be sent to your e-mail address with ACFM Rules & Regulations and receipt.

\* Please feel free to contact us if you have any questions (badge@acfm.kr)

- 5. After registering your Market Badge, please upload the Booth Plate via My page.
  - You must upload the Booth Plate until 20 Aug.
- You can't fill out the booth information without registering Market Badge information.
- If you do not make separate adjustments to the booth plate, it will be saved with the default company name.