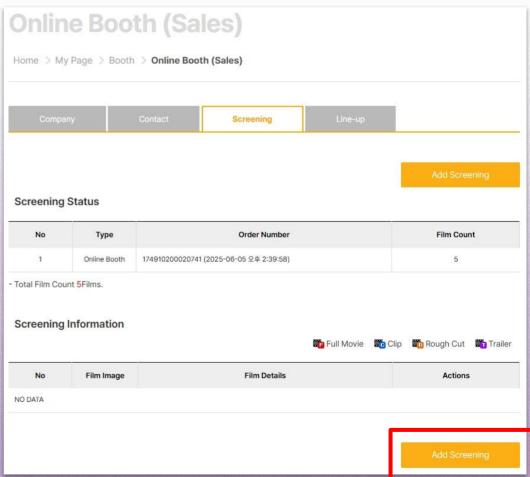

1. Click **<Login>** on the top right corner of <u>ACFM Official Website</u>.

You must re-login after registering your market badge to proceed with the Online Market Screening upload.

Click My Page > Booth > Online Booth>
 Screening > Add Screening.

#### \*\* 3 Ways to check submitted information

- 1) Go to 'My Page > Market Screening'.
- 2) Click on 'Market Screening' that appears on the 'Online Market Screening Registration Completed' page.
- 3) Click < Online Market Screening complete>.