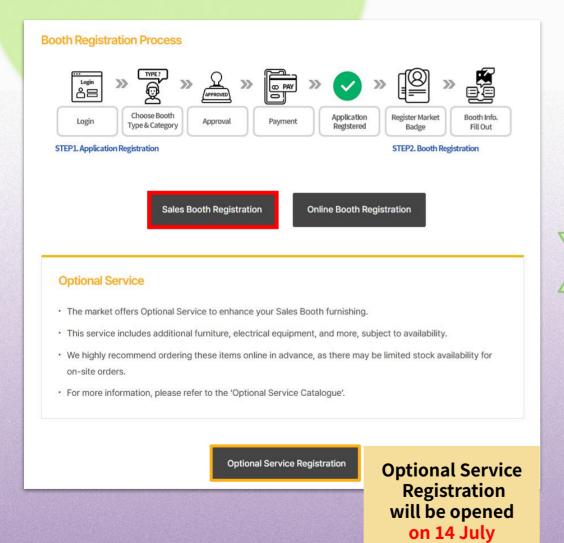

### **Registration Process**

**STEP1. Registration** 

Login

Choose Booth Type & Category

Approval

**Payment** 

Success

Register Market Badge

Register Online Booth