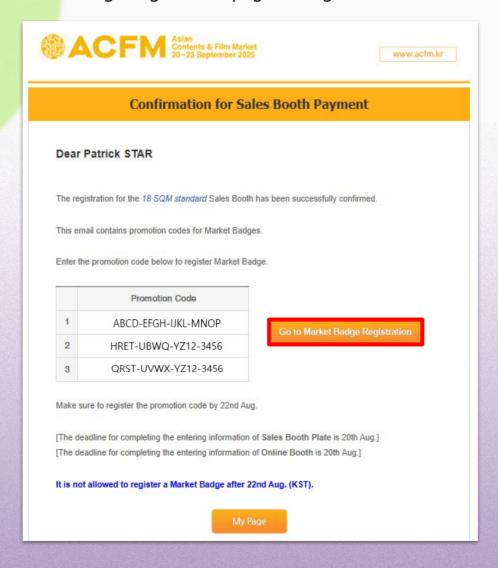

#### **Confirmation for Sales Booth Payment**

#### Dear Patrick STAR

The registration for the 18 SQM standard Sales Booth has been successfully confirmed.

This email contains promotion codes for Market Badges.

Enter the promotion code below to register Market Badge.

|   | Promotion Code      |
|---|---------------------|
| 1 | ABCD-EFGH-IJKL-MNOP |
| 2 | HRET-UBWQ-YZ12-3456 |
| 3 | QRST-UVWX-YZ12-3456 |

Go to Market Badge Registration

Make sure to register the promotion code by 22nd Aug.

[The deadline for completing the entering information of Sales Booth Plate is 20th Aug.]
[The deadline for completing the entering information of Online Booth is 20th Aug.]

It is not allowed to register a Market Badge after 22nd Aug. (KST).

My Page

- 10. After the approval, confirmation e-mail will be sent to your e-mail address. Please register the Market Badge with the promotion code(16 numbers) from confirmation e-mail.
  - The approval process may take time depending on the situation.
  - You only can register for one booth per an account.
  - Please check the deadline of Market Badge(22nd Aug).