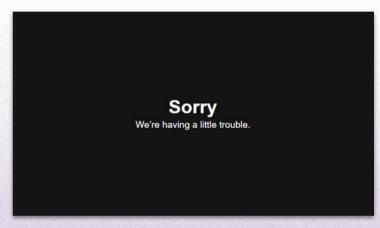

3 Press <Save and Next> once all your files are loaded.

- It will take some time to convert the video when uploading a video file.
- If you click the Play button, you might encounter an error message similar to the image shown at the right side. However, there is no issue, so please wait and try playing it again later.
- The upload speed may vary depending on your internet connection. If it takes a long time to upload, please refer to 'Market Screening Technical Guide' and compress the video file and try re-uploading it again.