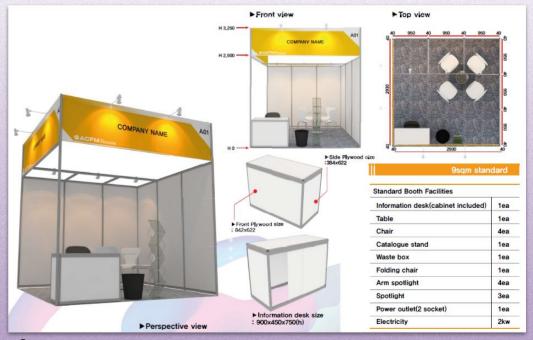

Booth Layout \*For detailed information, please visit the ACFM Official Website → Booth \*

Pop-up

9 sqm

18 sqm

**36 sqm** 54 sqm