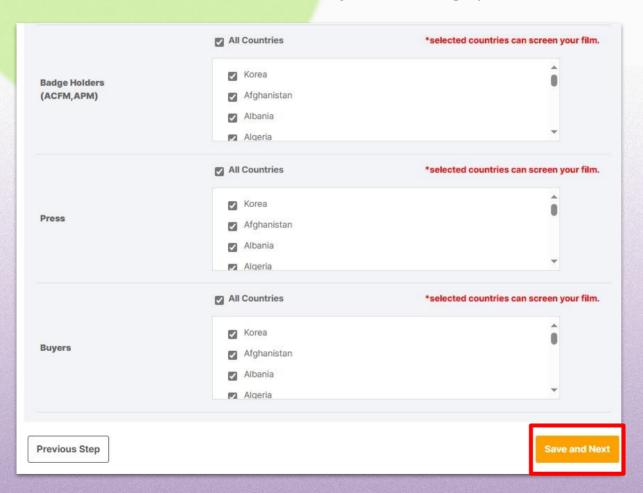

You can set the Viewing Rights for each individual works. Press <Save and Next> to finish your screening upload.

- Viewing Rights will only be granted to the selected countries. Please note that everyone can screen your film if you do not make any changes to the Viewing Rights setting.
- Individual settings for the Viewing Rights of Full Movie, Clip, and Rough-cut is unavailable.
- You can modify your Viewing Rights until
   Mon, 25 August, 23:59 (KST).
- Trailer is open for everyone and Viewing Rights for trailers cannot be changed.