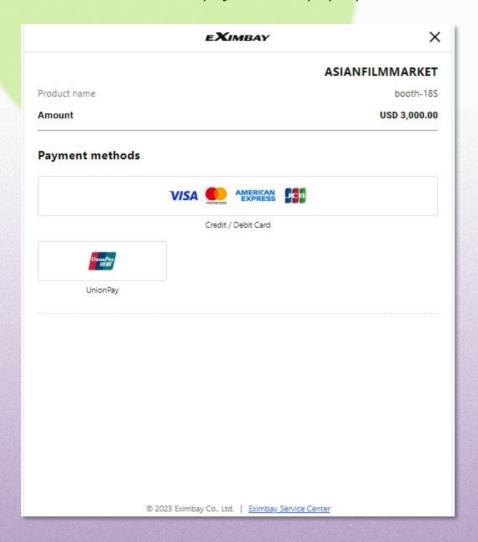

re-login.
   Then follow Sales Booth Registration process guided earlier 1~4: p10~13.



Confirmation email will be sent when it is completed.





8. **After the approval**, payment link will be sent to your email address.







- 9. Please select your payment methods.
- Your registration will be automatically canceled if the payment is not confirmed within 7 days.
- If you do not make separate adjustments to the booth plate, it will be saved with the <u>default company name</u>.
   If you wish to make changes later, you can do so on <u>ACFM Official Website</u> → My Page.
- After completing the payment, changes to booth type or booth registration contact cannot be made,
   so please proceed with payment after confirming all details.



#### [Credit Card]

Proceed to payment via pop-up



#### [Bank Transfer]

Information for bank transfer will appear on your screen.

- \* Guide to Bank Transfers will be sent via e-mail.
- \* The approval process may take time depending on the situation.







www.acfm.kr

#### **Confirmation for Sales Booth Payment**

#### Dear Patrick STAR

The registration for the 18 SQM standard Sales Booth has been successfully confirmed.

This email contains promotion codes for Market Badges.

Enter the promotion code below to register Market Badge.

|   | Promotion Code      |
|---|---------------------|
| 1 | ABCD-EFGH-IJKL-MNOP |
| 2 | HRET-UBWQ-YZ12-3456 |
| 3 | QRST-UVWX-YZ12-3456 |

Go to Market Badge Registration

Make sure to register the promotion code by 22nd Aug.

[The deadline for completing the entering information of Sales Booth Plate