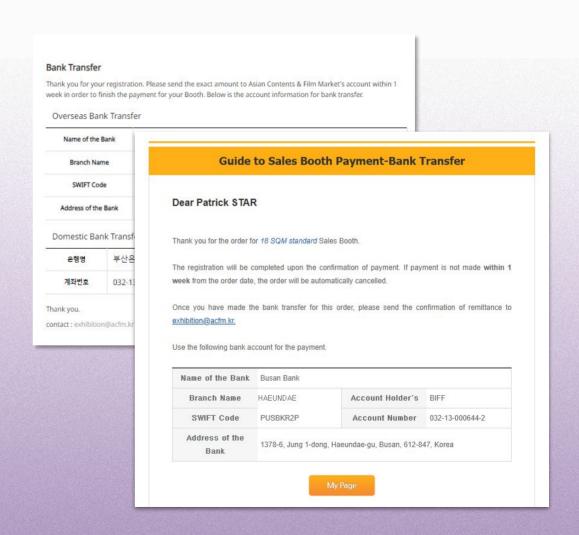

#### [Bank Transfer]

Information for bank transfer will appear on your screen.

- \* Guide to Bank Transfers will be sent via e-mail.
- \* The approval process may take time depending on the situation.

www.acfm.kr

#### **Confirmation for Sales Booth Payment**

#### Dear Patrick STAR

The registration for the 18 SQM standard Sales Booth has been successfully confirmed.

This email contains promotion codes for Market Badges.

Enter the promotion code below to register Market Badge.