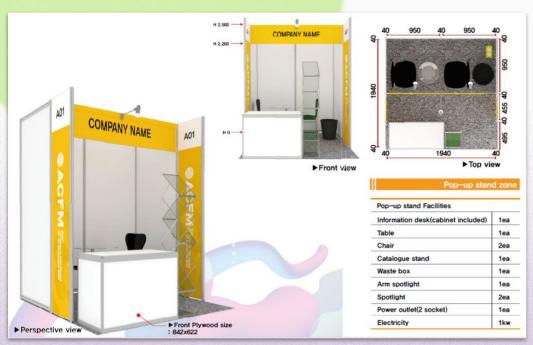

Booth Layout \*For detailed information, please visit the ACFM Official Website → Booth \*

Pop-up

9 sqm

18 sqm

**36 sqm** 54 sqm