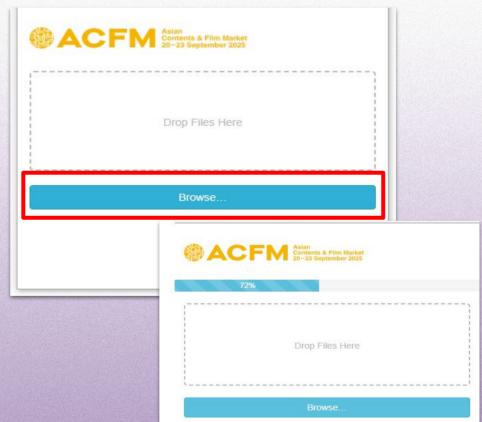

- 1 Please upload the appropriate file for each fields according to the 'Market Screening Technical Guide' by pressing < Upload>.
- 5. ② Press **<Browse>** to search your video file. Wait a few seconds for it to load.