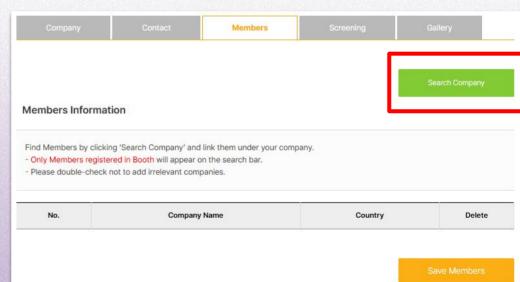

#### ③ MEMBERS:

You can search and add Member companies.
Click on **Search Company** to list the Member companies who have purchased the booths.