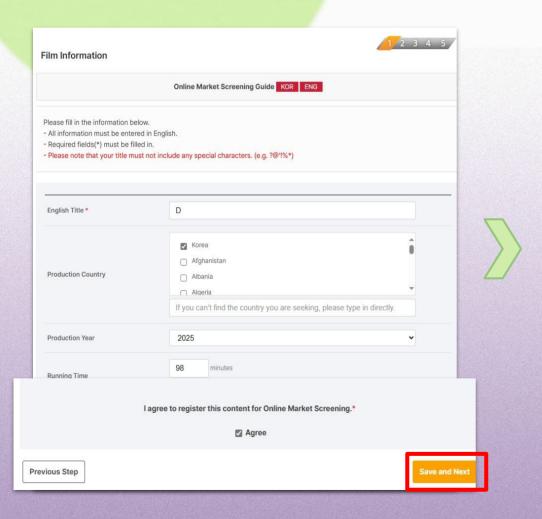

Fill in the required blanks and click **Save and** Next>. You must enter all information in English.

 Upload 'Poster' and 'Still Cut' images, and then click **Save and Next>** to save the files, then click again to go to the next step.