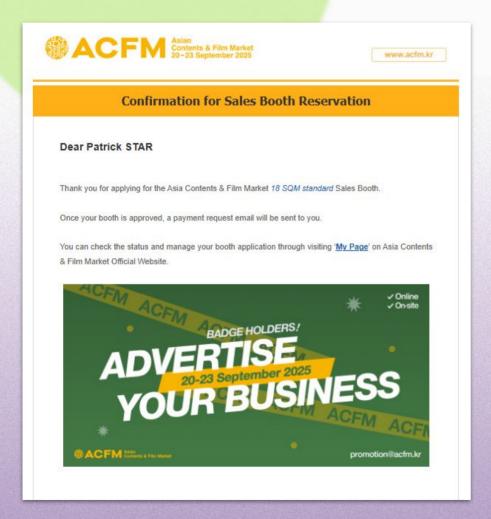

Confirmation email will be sent when it is completed.

8. **After the approval**, payment link will be sent to your email address.

- 9. Please select your payment methods.
- Your registration will be automatically canceled if the payment is not confirmed within 7 days.
- If you do not make separate adjustments to the booth plate, it will be saved with the <u>default company name</u>.
   If you wish to make changes later, you can do so on <u>ACFM Official Website</u> → My Page.
- After completing the payment, changes to booth type or booth registration contact cannot be made,
   so please proceed with payment after confirming all details.