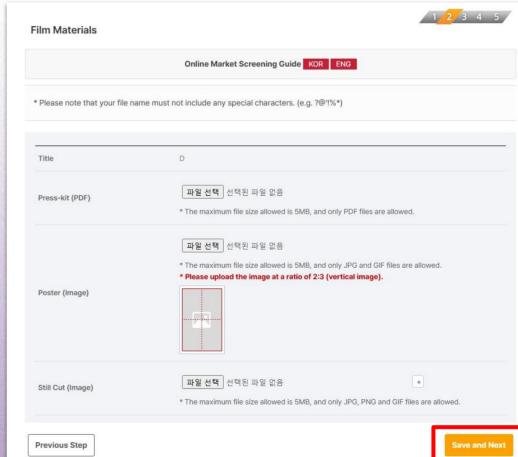

Fill in the required blanks and click **Save and** Next>. You must enter all information in English.

 Upload 'Poster' and 'Still Cut' images, and then click **Save and Next>** to save the files, then click again to go to the next step.