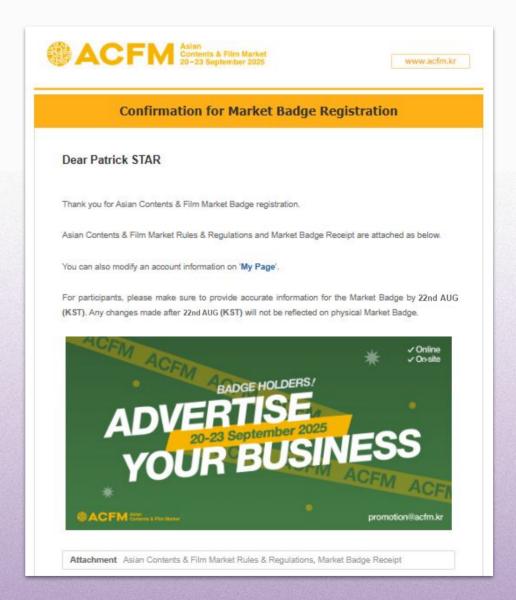

4. Confirmation e-mail will be sent to your e-mail address with ACFM Rules & Regulations and receipt.

\* Please feel free to contact us if you have any questions (badge@acfm.kr)

- 5. After registering your Market Badge, please upload the Booth Plate via My page.
  - You must upload the Booth Plate until 20 Aug.
- You can't fill out the booth information without registering Market Badge information.
- If you do not make separate adjustments to the booth plate, it will be saved with the default company name.