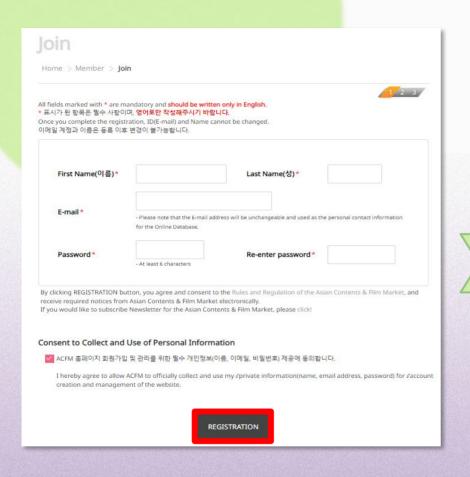

#### Step 1. Create an Account

- You will be able to register Sales Booth and Market
  Badge after creating an account on the ACFM Official
  Website. Please following the guidance for the next
  process through the link on the right side.
- You only can register for one booth per an account.
- As Market Badge provided when you purchase will be registered for only an account, <u>please create the other</u> <u>accounts</u> depending on how many Market Badge you want to register for participating.
- \* The contents of the account registered is not able to be modified.
  So please be careful to enter information on it when you register an account for the first time.

 Click 'LOGIN' button of <u>ACFM Official Website</u>. Then click 'Create an account' button on the bottom right corner to create an account.

- Click the 'REGISTRATION' after entering all fields in English. 'Consent to Collect and Use of Personal Information' is automatically ticked off. It's not able to move on to the next step if you don't tick it off.
- 3. A confirmation email will be sent to the email address you registered in order to verify your identity.