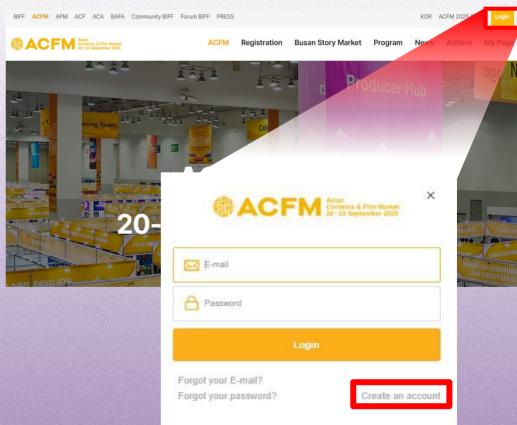

 Click 'LOGIN' button of <u>ACFM Official Website</u>. Then click 'Create an account' button on the bottom right corner to create an account.

- Click the 'REGISTRATION' after entering all fields in English. 'Consent to Collect and Use of Personal Information' is automatically ticked off. It's not able to move on to the next step if you don't tick it off.
- 3. A confirmation email will be sent to the email address you registered in order to verify your identity.