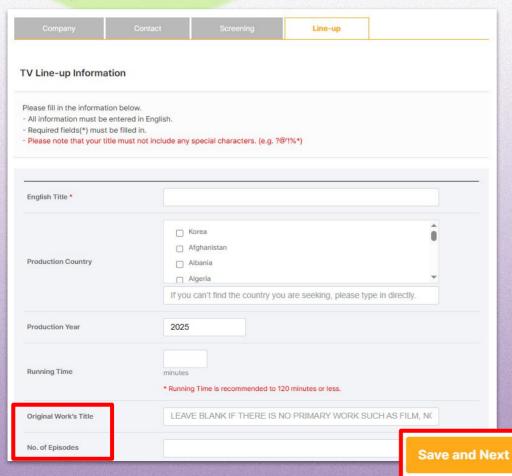

### Booth Set Up - Sales > TV

 In <Original Work's Title> field, enter the original title of the content.

(Leave it blank if there is no primary source material such as novels or cartoons.)

In the **<No. of Episodes>** field, enter the total number of episodes.

2. After submitting Line-up information, you can upload additional materials for the Line-up by uploading 
Trailer> and <Gallery>.

| ΓV Line-                              | -up Informatio                          | on                     |                                                                                 |    |               | Add Line  | -up            |
|---------------------------------------|-----------------------------------------|------------------------|---------------------------------------------------------------------------------|----|---------------|-----------|----------------|
| - <mark>Please n</mark><br>- There is | note that ONLY Fu<br>no limit to the nu | mber of contents you c | els can be uploaded on the an upload to your Line-u<br>utomatically shown on Li | p. | <b>™</b> Clip | Rough Cut | <b>T</b> raile |
|                                       |                                         |                        |                                                                                 |    |               |           |                |
| No.                                   | Туре                                    |                        | Title                                                                           |    | Acti          | on        | Show i         |