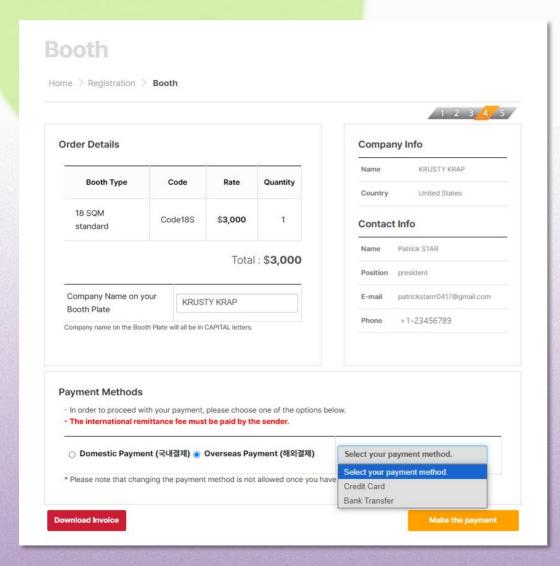

Confirmation email will be sent when it is completed.

8. **After the approval**, payment link will be sent to your email address.

- 9. Please select your payment methods.
- Your registration will be automatically canceled if the payment is not confirmed within 7 days.
- If you do not make separate adjustments to the booth plate, it will be saved with the <u>default company name</u>.
   If you wish to make changes later, you can do so on <u>ACFM Official Website</u> → My Page.
- After completing the payment, changes to booth type or booth registration contact cannot be made,
   so please proceed with payment after confirming all details.

#### [Credit Card]

Proceed to payment via pop-up

#### [Bank Transfer]

Information for bank transfer will appear on your screen.

- \* Guide to Bank Transfers will be sent via e-mail.
- \* The approval process may take time depending on the situation.

www.acfm.kr