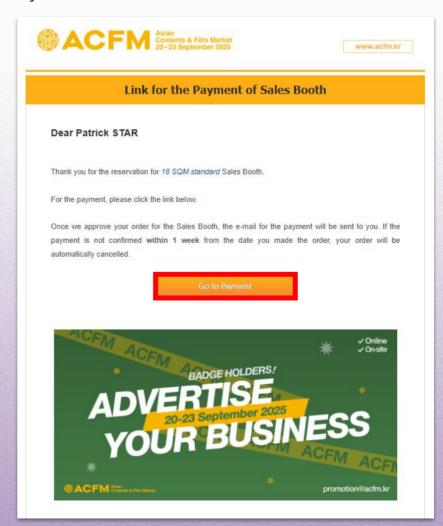

Confirmation email will be sent when it is completed.

8. **After the approval**, payment link will be sent to your email address.

- 9. Please select your payment methods.
- Your registration will be automatically canceled if the payment is not confirmed within 7 days.
- If you do not make separate adjustments to the booth plate, it will be saved with the <u>default company name</u>.
   If you wish to make changes later, you can do so on <u>ACFM Official Website</u> → My Page.
- After completing the payment, changes to booth type or booth registration contact cannot be made,
   so please proceed with payment after confirming all details.