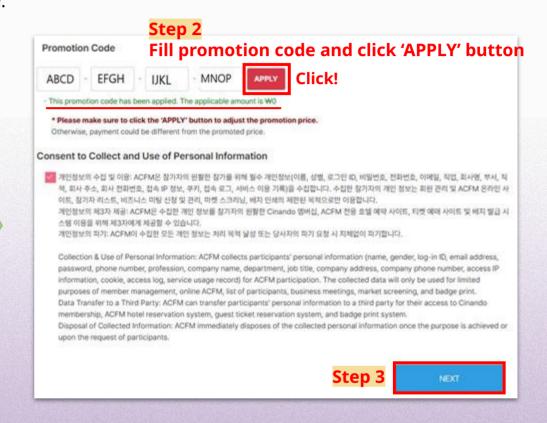

#### 3. Fill out personal information for the Market Badge holder.

- Please make sure of clicking 'APPLY' button to register promotion code before going to the next step.
   Otherwise payment fee may differ from promotional price.
- The 'Consent to Collect and Use of Personal Information' checkbox is pre-selected. You must check this box to proceed to the next step.
- Each promotion codes need different accounts to register(Not re-usable).