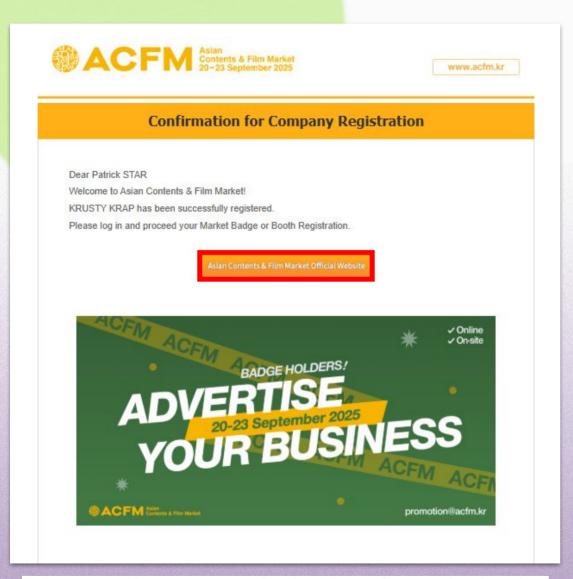

\* If you click this button, the screen on the right side(Information form) will pop up.

\* The approval process may take time depending on the situation.

- After you clicked 'SEND' button, your registration is successfully completed.
- After the approval, confirmation for company registration email will be sent as shown on the left side of the screen.
- Please click 'Asian Contents & Film Market Official Website' button and re-login.
   Then follow Sales Booth Registration process guided earlier 1~4: p10~13.