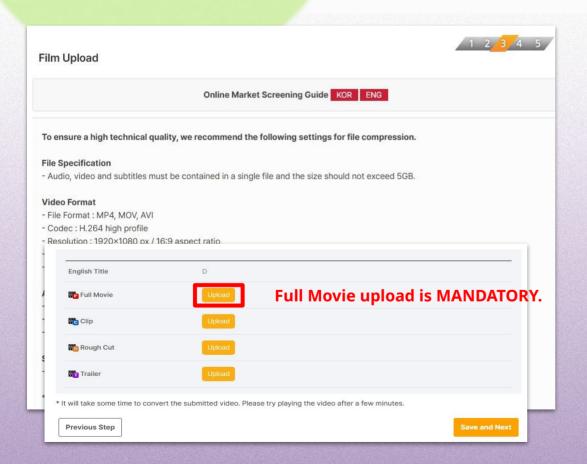

- 1 Please upload the appropriate file for each fields according to the 'Market Screening Technical Guide' by pressing < Upload>.
- 5. ② Press **<Browse>** to search your video file. Wait a few seconds for it to load.

3 Press <Save and Next> once all your files are loaded.

- It will take some time to convert the video when uploading a video file.
- If you click the Play button, you might encounter an error message similar to the image shown at the right side. However, there is no issue, so please wait and try playing it again later.
- The upload speed may vary depending on your internet connection. If it takes a long time to upload, please refer to 'Market Screening Technical Guide' and compress the video file and try re-uploading it again.