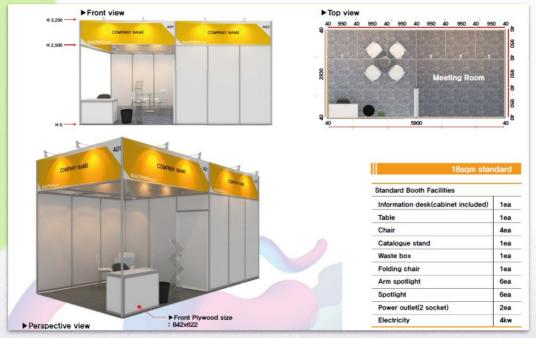

Booth Layout \*For detailed information, please visit the ACFM Official Website → Booth \*

Pop-up

9 sqm

18 sqm

**36 sqm** 54 sqm