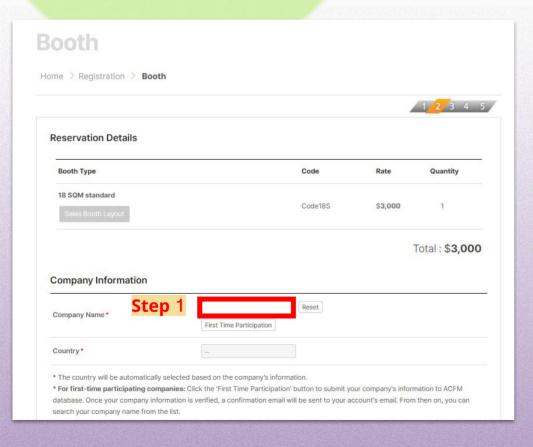

### Step 2. Sales Booth Registration

1. After logging in, click the 'booth' button under 'Registration' menu.

2. Click the 'Sales Booth Registration' button below.

3. Select the type of Sales Booth.

\* If you are participating for the first time, please read from p.14

4. **For registered company,** when you enter your company's name on ['Company Information' > 'Company Name'], the other blanks are automatically filled. After that, select either 'Sales' or 'Institutions' at 'Booth Category'.