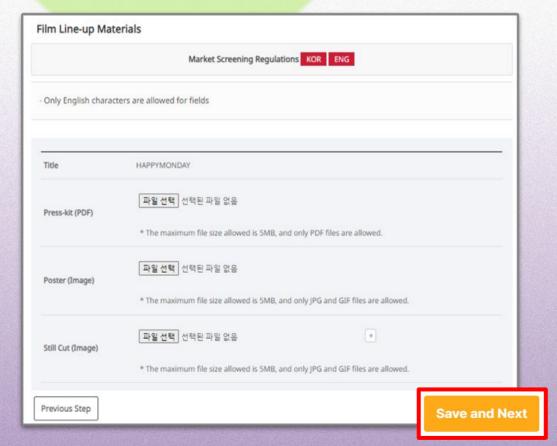

### Booth Set Up - Sales > FILM

- You can upload detailed materials such as press kits, posters, and still cuts. After entering the information, click <Save and Next>.
- After submitting Line-up information, you can upload additional materials for the Line-up by uploading
   Video> and <Material>.