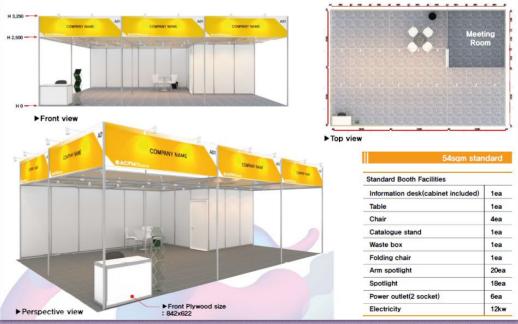

Booth Layout \*For detailed information, please visit the ACFM Official Website → Booth \*

Pop-up

9 sqm

18 sqm

**36 sqm** 54 sqm