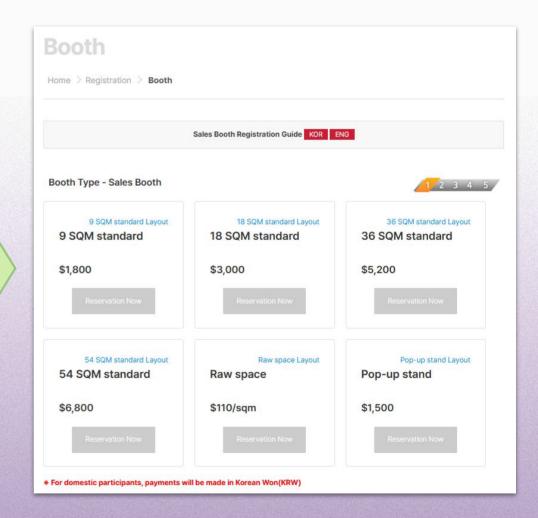

### **Booth Types & Benefits**

**▲** Sales Booth

**▲** Online Booth

ACFM 2025 have prepared the 6 types of Sales Booth (BEXCO, Busan) and the 2 types of Online Booth (Market Screening) to meet the various needs of companies participating. You can experience a place of business on high quality with diverse buyers and participants.

|                                       | Sales Booth                                                                                 |          |
|---------------------------------------|---------------------------------------------------------------------------------------------|----------|
| Pop-up stand                          | 1 Market Badge + Online Booth                                                               | \$ 1,500 |
| 9sqm(3m*3m)                           | 2 Market Badges + Online Booth<br>+ 5 Online Market Screenings                              | \$ 1,800 |
| 18sqm(3m*6m)                          | 5 Nights (1 bedroom) + 3 Market<br>Badges + Online Booth<br>+ 5 Online Market Screenings    | \$ 3,000 |
| 36sqm(6m*6m)                          | 5 Nights (1 bedroom) + 8 Market<br>Badge + Online Booth<br>+ 5 Online Market Screenings     | \$ 5,200 |
| 54sqm(6m*9m)                          | 10 Nights (2 bedrooms) + 8 Market<br>Badges + Online Booth<br>+ 10 Online Market Screenings | \$ 6,800 |
| Raw space<br>(Starting from<br>54sqm) | 5 Nights (1 bedroom) +<br>5 Market Badges + Online Booth +<br>5 Online Market Screenings    | \$ 110   |

|           | Online Booth                                     |          |
|-----------|--------------------------------------------------|----------|
| Package A | 1 Market Badge +<br>5 Online Market Screenings   | \$ 700   |
| Package B | 3 Market Badges +<br>10 Online Market Screenings | \$ 1,000 |