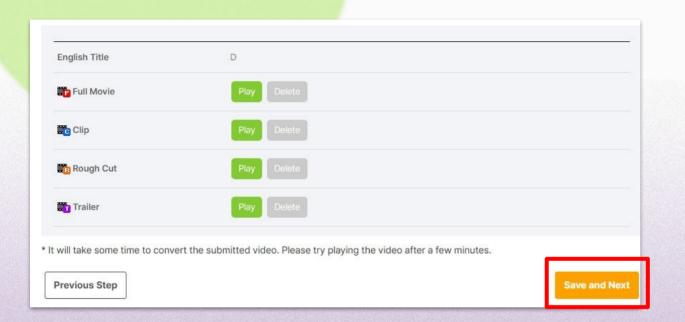

3 Press <Save and Next> once all your files are loaded.

- It will take some time to convert the video when uploading a video file.
- If you click the Play button, you might encounter an error message similar to the image shown at the right side. However, there is no issue, so please wait and try playing it again later.
- The upload speed may vary depending on your internet connection. If it takes a long time to upload, please refer to 'Market Screening Technical Guide' and compress the video file and try re-uploading it again.

You can set the Viewing Rights for each individual works. Press <Save and Next> to finish your screening upload.

- Viewing Rights will only be granted to the selected countries. Please note that everyone can screen your film if you do not make any changes to the Viewing Rights setting.
- Individual settings for the Viewing Rights of Full Movie, Clip, and Rough-cut is unavailable.
- You can modify your Viewing Rights until
   Mon, 25 August, 23:59 (KST).
- Trailer is open for everyone and Viewing Rights for trailers cannot be changed.