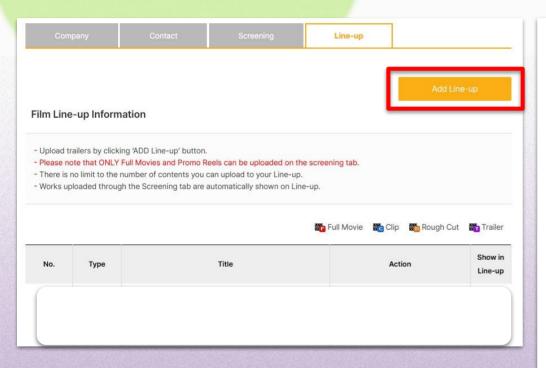

### Booth Set Up - Sales > FILM

Click on the My page > Booth > Online Booth > Line-up.
 Upload film trailers and film information.

When entering information, please enter all information in English. After entering the information, click
 Save and Next>.

### Booth Set Up - Sales > FILM

- You can upload detailed materials such as press kits, posters, and still cuts. After entering the information, click <Save and Next>.
- After submitting Line-up information, you can upload additional materials for the Line-up by uploading
   Video> and <Material>.