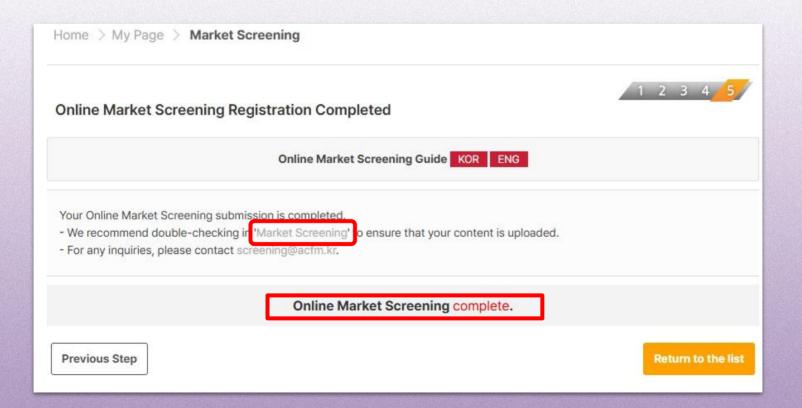

7. After all the registration is done, you can check the following page.

You can freely add or edit Online Market Screening information until Mon, 25 August, 23:59 (KST).

#### \*\* 3 Ways to check submitted information

- 1) Go to 'My Page > Market Screening'.
- 2) Click on 'Market Screening' that appears on the 'Online Market Screening Registration Completed' page.
- 3) Click < Online Market Screening complete>.