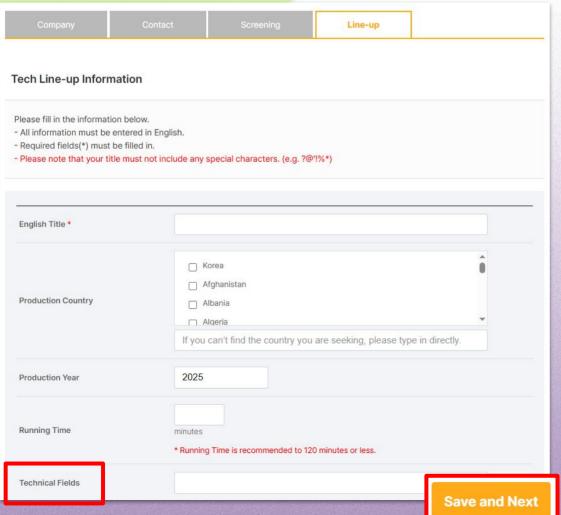

### **Booth Set Up - Sales > TECH**

In <Technical Fields>, enter the field of expertise that your company has worked in.
 (e.g: Editing, Keying, Composition, Wire Facility, etc.)

 After submitting Line-up information, you can upload additional materials for the Line-up by uploading
 <Trailer> and <Gallery>.