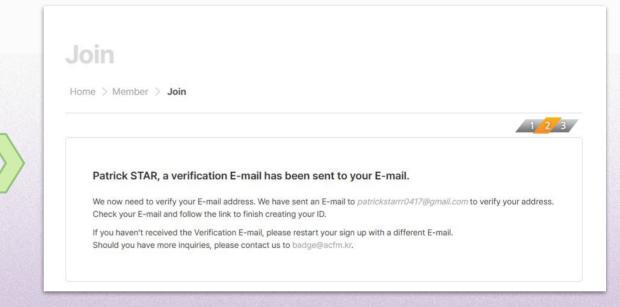

 Click 'LOGIN' button of <u>ACFM Official Website</u>. Then click 'Create an account' button on the bottom right corner to create an account.

- Click the 'REGISTRATION' after entering all fields in English. 'Consent to Collect and Use of Personal Information' is automatically ticked off. It's not able to move on to the next step if you don't tick it off.
- 3. A confirmation email will be sent to the email address you registered in order to verify your identity.

4. Click the 'Verify Your Email Address' button to proceed.

5. Creating an account will be completed with the sentence below when your identity is successfully verified.

\* Please <u>re-login</u> for the next process.