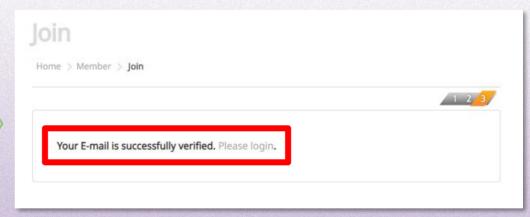

4. Click the 'Verify Your Email Address' button to proceed.

5. Creating an account will be completed with the sentence below when your identity is successfully verified.

\* Please <u>re-login</u> for the next process.