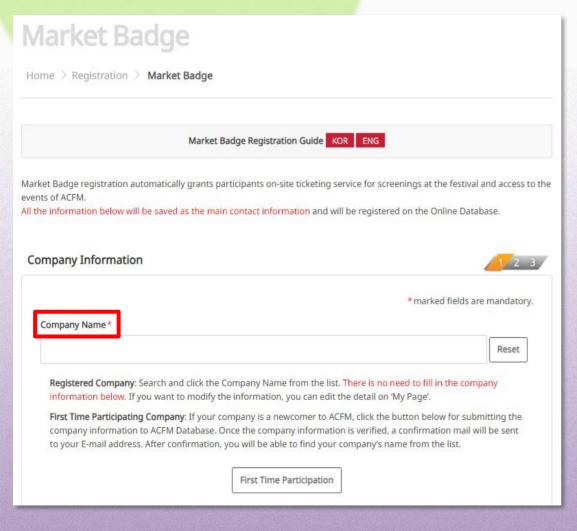

### Step 3. Market Badge

1-1. After logging in, click the 'Market Badge' button under 'Registration' menu.

1-2. Or you can access to Market Badge Registration page through 'Confirmation for Sales Booth Payment' e-mail.

2. When you enter your company's name in 'Company Information' > 'Company Name', the other blanks are automatically filled. Please make sure that all information entered should be precise.

4. **For registered company,** when you enter your company's name on ['Company Information' > 'Company Name'], the other blanks are automatically filled. After that, select either 'Sales' or 'Institutions' at 'Booth Category'.