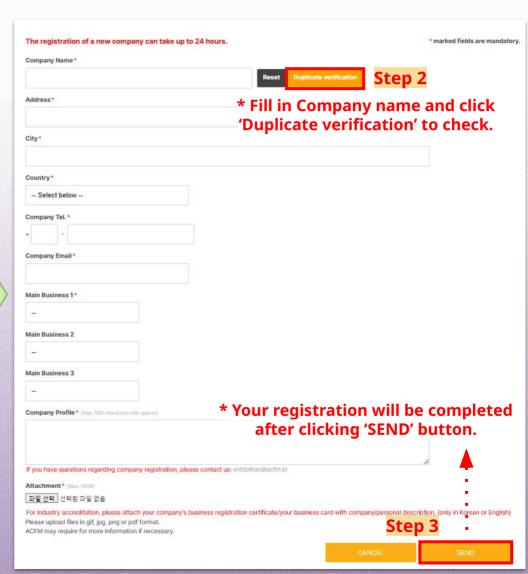

6. For the first time participating companies, please click 'First Time Participation' button below first.

Enter all information and click 'SEND' button so that you are able to get the approval for continuing the rest of the process.

\* If you click this button, the screen on the right side(Information form) will pop up.

\* The approval process may take time depending on the situation.

- After you clicked 'SEND' button, your registration is successfully completed.
- After the approval, confirmation for company registration email will be sent as shown on the left side of the screen.
- Please click 'Asian Contents & Film Market Official Website' button and re-login.
   Then follow Sales Booth Registration process guided earlier 1~4: p10~13.