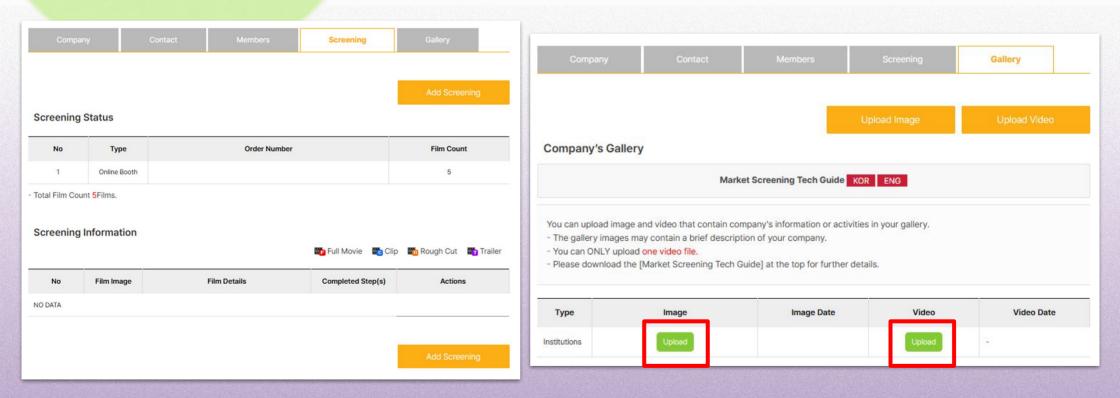

#### 4 SCREENING:

**Upload Online Market Screening files.** 

#### ⑤ GALLERY:

You can upload materials such as text, images, and video.

▲ Please refer to the 'Market Screening Technical Guide' for detailed information on uploading Online Market Screening.