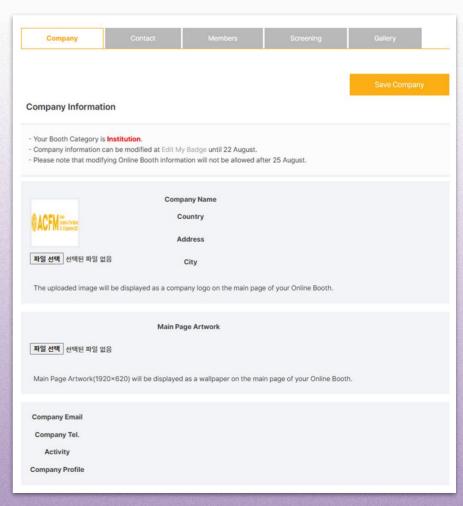

#### **Booth Set Up - Institution**

After Login on <u>ACFM Official Website</u>
 Click on **My Page > Booth > Online Booth** tab.

Deadline for Online Booth Set Up Mon, 25 AUGUST, 23:59 (KST)

- 2. Below are the detailed information for each category.
  - ① **COMPANY:** Settings for company information, company's image and main page artwork.