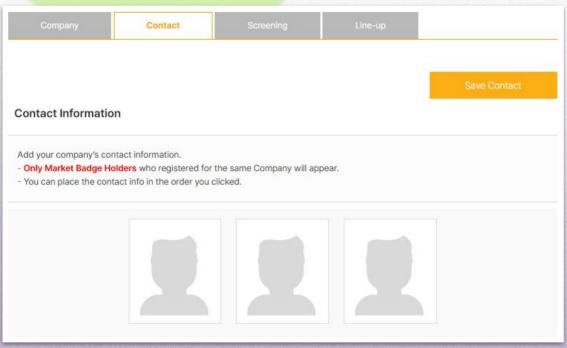

#### **2 CONTACT:**

Set the contact information that will be displayed in the Online Booth.