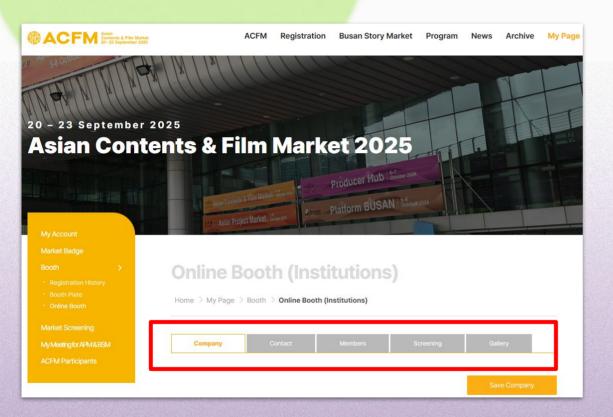

#### **Booth Set Up - Institution**

After Login on <u>ACFM Official Website</u>
 Click on **My Page > Booth > Online Booth** tab.

Deadline for Online Booth Set Up Mon, 25 AUGUST, 23:59 (KST)

- 2. Below are the detailed information for each category.
  - ① **COMPANY:** Settings for company information, company's image and main page artwork.

#### **Booth Set Up - Institution**