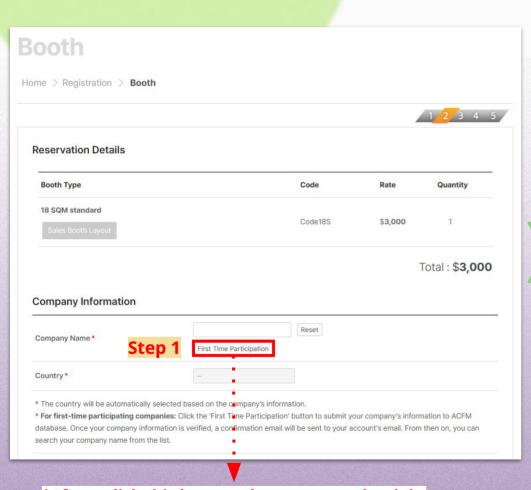

6. For the first time participating companies, please click 'First Time Participation' button below first.

Enter all information and click 'SEND' button so that you are able to get the approval for continuing the rest of the process.

\* If you click this button, the screen on the right side(Information form) will pop up.

\* The approval process may take time depending on the situation.

- After you clicked 'SEND' button, your registration is successfully completed.
- After the approval, confirmation for company registration email will be sent as shown on the left side of the screen.
- Please click 'Asian Contents & Film Market Official Website' button and re-login.
   Then follow Sales Booth Registration process guided earlier 1~4: p10~13.