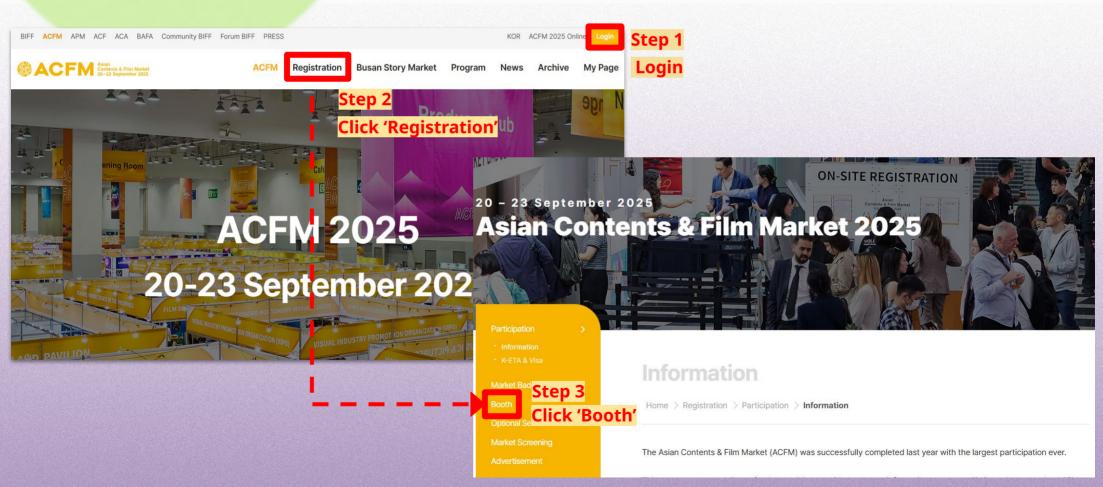

### Step 2. Sales Booth Registration

1. After logging in, click the 'booth' button under 'Registration' menu.

2. Click the 'Sales Booth Registration' button below.

3. Select the type of Sales Booth.

\* If you are participating for the first time, please read from p.14