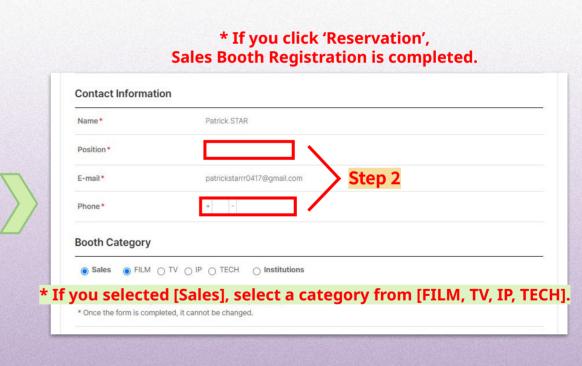

4. **For registered company,** when you enter your company's name on ['Company Information' > 'Company Name'], the other blanks are automatically filled. After that, select either 'Sales' or 'Institutions' at 'Booth Category'.

5. Please click 'Reservation' button after entering all information.

|                  | Your request is       | successfully reserved.                                                               |                            |                             |
|------------------|-----------------------|--------------------------------------------------------------------------------------|----------------------------|-----------------------------|
|                  |                       | g us your request for 18 SQM star<br>n sent successfully. We will reply<br>mail.com) |                            | your E-mail                 |
|                  | Payment will be proce | essed after the approval from Asia                                                   | an Contents & Film Market. |                             |
|                  | Reservation Details   |                                                                                      | Contact Person             |                             |
|                  | Booth Type            | 18 SQM standard                                                                      | Company Name               | KRUSTY KRAP                 |
|                  | Reservation Date      | 2025-06-18 09:38:32                                                                  | Country                    | United States               |
|                  | Rate                  | \$3,000 (\$3,000×1)                                                                  | Name                       | Patrick STAR                |
|                  |                       |                                                                                      | Position                   | president                   |
|                  |                       |                                                                                      | E-mail                     | patrickstarrr0417@gmail.com |
| * Thi            | s page will sh        | ow up                                                                                | Phone                      | +82-12345678                |
| es booth registr | ration has bee        | n successfully con                                                                   | npleted.                   |                             |