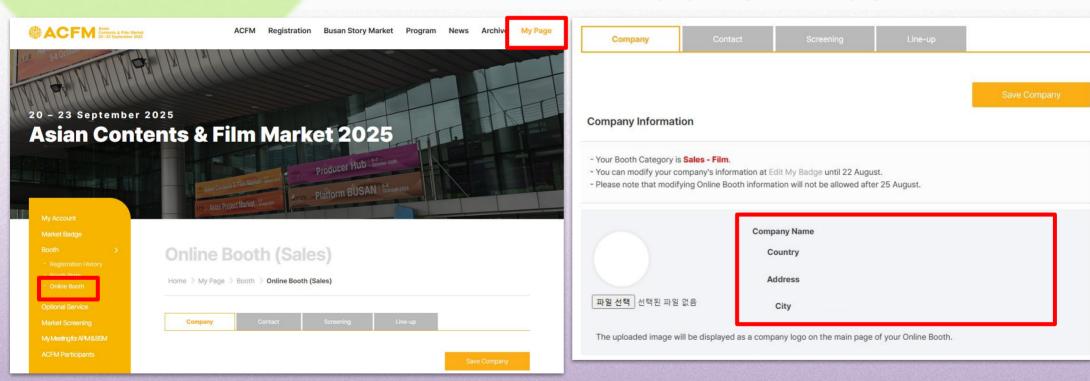

#### **Booth Set Up - Institution**

After Login on <u>ACFM Official Website</u>
 Click on **My Page > Booth > Online Booth** tab.

Deadline for Online Booth Set Up Mon, 25 AUGUST, 23:59 (KST)

- 2. Below are the detailed information for each category.
  - ① **COMPANY:** Settings for company information, company's image and main page artwork.

### Booth Set Up - Sales (FILM / TV / IP / TECH)

1. Click on the 'Login' button located at the top right corner of ACFM Official Website.

And Click the My page > Booth > Online Booth tab.

- 2. Below are the detailed information for each category.
  - ① **COMPANY**: Settings for company information, company's image and main page artwork.