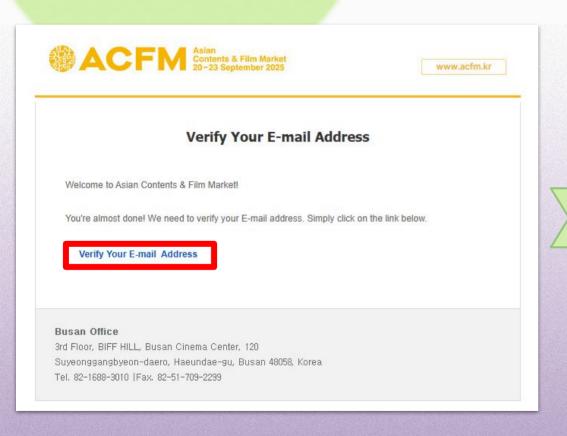

4. Click the 'Verify Your Email Address' button to proceed.

5. Creating an account will be completed with the sentence below when your identity is successfully verified.

\* Please <u>re-login</u> for the next process.